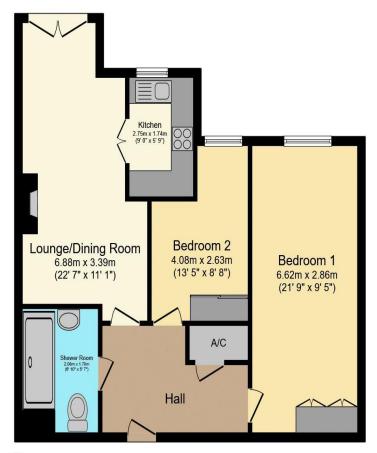

## Visit us at retirementhomesearch.co.uk

Total floor area 69.8 m² (752 sq.ft.) approx

This floor plan is for illustrative purposes only. It is not drawn to scale. Any measurements, floor areas (including any total floor area), openings and orientation are approximate. No details are guaranteed, they cannot be relied upon for any purpose and they do not form part of any agreement. No liability is taken for any error, omission or misstatement. A party must rely upon its own inspection(s). Powered by www.focalagent.com