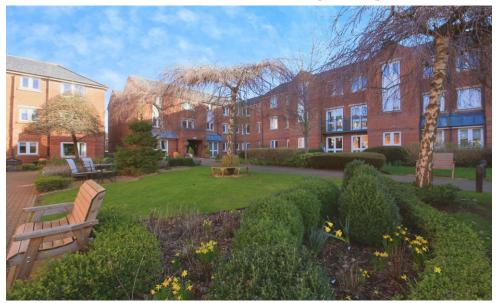

## 4 Georgian Court Ph I

Off Haverfield Road, Spalding, Lincolnshire, PE11 2QT

PRICE: £120,000 Lease: 125 years from 2001

## **Property Description:**

A TWO BEDROOM GROUND FLOOR RETIREMENT APARTMENT WITH FRENCH DOORS TO GARDENS Georgian Court was constructed by McCarthy & Stone (Developments) Ltd and comprises 46 one and two bedroom properties arranged over 3 floors served by lift. There is a Development Manager who may be contacted from various points within each property in the case of an emergency. For periods when the Development Manager is off duty help is on hand via the emergency Appello call response system. In addition, a security camera door entry system at the main entrance allows you to view a visitor before letting them in simply by changing channels on your television set. Each property comprises an entrance hall, lounge, kitchen, one or two bedrooms and bathroom. It is a condition of purchase that residents be over the age of 60 years, or in the event of a couple, one must be over the age of 60 years and the other over 55 years. Please speak to our Property Consultant if you require information regarding "Event Fees" that may apply to this property.